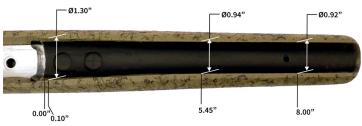

|
| Bedding Block:    | Full Length                                                          |
| Comb/Cheek Rest:  | Built-in cheek rest                                                  |
| Length of Pull:   | Fixed, 13.5" standard<br>12.5"-14.5" available                       |
| Forend Width:     | 1.58" at tip<br>2.06" at widest point                                |
| Stock Body Width: | 2.06"                                                                |
| Ambidextrous:     | No                                                                   |
| Sling Studs:      | 1 rear, 1 front                                                      |
| Avg. Weight:      | 2.5 lbs.                                                             |

## **BARREL CHANNEL DIMENSIONS**





## **STOCK COLOR OPTIONS**