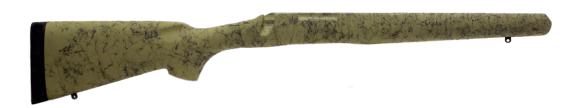

## PSS076 PRO-SERIES® SPORTER STOCK FITS: REMINGTON 700 BDL, RIGHT HAND, SHORT ACTION

| Magazine:         | Remington BDL floor plate<br>or H-S Precision<br>detachable magazine |
|-------------------|----------------------------------------------------------------------|
| Barrel Contour:   | Aftermarket                                                          |
| Barrel Muzzle:    | .750" dia @ 24"                                                      |
| Grip Type:        | Semi-pistol<br>1.60" at widest point                                 |
| Overall Length:   | 30.5"                                                                |
| Bedding Block:    | Full Length                                                          |
| Comb/Cheek Rest:  | Built-in cheek rest                                                  |
| Length of Pull:   | Fixed, 13.5" standard<br>12.5"-14.5" available                       |
| Forend Width:     | 1.58" at tip<br>2.06" at widest point                                |
| Stock Body Width: | 2.06"                                                                |
| Ambidextrous:     | No                                                                   |
| Sling Studs:      | 1 rear, 1 front                                                      |
| Avg. Weight:      | 2.5 lbs.                                                             |