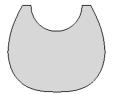

4"                                |
| Grip Type:        | Semi-pistol<br>1.47" at widest point           |
| Overall Length:   | 30.1"                                          |
| Bedding Block:    | Full Length                                    |
| Comb/Cheek Rest:  | Fixed                                          |
| Length of Pull:   | Fixed, 13.5" standard<br>12.5"-14.5" available |
| Forend Width:     | 1.52" at tip<br>1.98" at widest point          |
| Stock Body Width: | 1.98"                                          |
| Ambidextrous:     | Yes                                            |
| Sling Studs:      | 1 rear, 1 front                                |
| Avg. Weight:      | 2 lbs. 3.6 oz.                                 |

## **BARREL CHANNEL DIMENSIONS**



## FOREND SHAPE



## **STOCK COLOR OPTIONS**