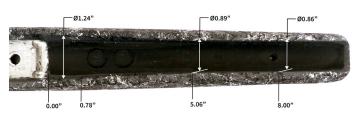

| .600" dia @ 24"                                |
| Grip Type:        | Semi-pistol<br>1.47" at widest point           |
| Overall Length:   | 30.1"                                          |
| Bedding Block:    | Full Length                                    |
| Comb/Cheek Rest:  | Fixed                                          |
| Length of Pull:   | Fixed, 13.5" standard<br>12.5"-14.5" available |
| Forend Width:     | 1.52" at tip<br>1.98" at widest point          |
| Stock Body Width: | 1.98"                                          |
| Ambidextrous:     | Yes                                            |
| Sling Studs:      | 1 rear, 1 front                                |
| Avg. Weight:      | 2 lbs. 3.6 oz.                                 |

## **BARREL CHANNEL DIMENSIONS**



## FOREND SHAPE



## **STOCK COLOR OPTIONS**