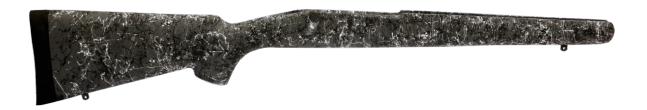

## PSS092 PRO-SERIES<sup>®</sup> SPORTER STOCK

FITS: WINCHESTER MODEL 70, RIGHT HAND, SHORT ACTION (POST '64)

| Magazine:         | Winchester two-piece<br>hinged floor plate     |
|-------------------|------------------------------------------------|
| Barrel Contour:   | Winchester Sporter                             |
| Barrel Muzzle:    | .600" dia @ 24"                                |
| Grip Type:        | Semi-pistol<br>1.47" at widest point           |
| Overall Length:   | 30.1"                                          |
| Bedding Block:    | Full Length                                    |
| Comb/Cheek Rest:  | Fixed                                          |
| Length of Pull:   | Fixed, 13.5" standard<br>12.5"-14.5" available |
| Forend Width:     | 1.52" at tip<br>1.98" at widest point          |
| Stock Body Width: | 1.98"                                          |
| Ambidextrous:     | Yes                                            |
| Sling Studs:      | 1 rear, 1 front                                |
| Avg. Weight:      | 2 lbs. 3.6 oz.                                 |