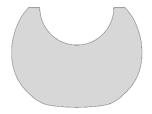

## PST062 PRO-SERIES® TACTICAL STOCK

FITS: REMINGTON 700, RIGHT HAND, SHORT ACTION



Magazine: Remington DBM floor plate

**Barrel Contour:** Aftermarket

**Barrel Muzzle:** .831" dia @ 24"

**Grip Type:** Semi-pistol, palm swell

1.99" at widest point

Overall Length: 33.3"

Bedding Block: Full Length

Comb/Cheek Rest: Fixed

**Length of Pull:** Fixed, 13.5" standard

12.5"-14.5" available

Forend Width: 2.17" at tip

2.19" at widest point

Stock Body Width: 1.96"

Ambidextrous: Yes

Sling Studs: 1 rear, 2 front (2" spacing)

Weight: TBD

## **BARREL CHANNEL DIMENSIONS**



## **FOREND SHAPE**



## STOCK COLOR OPTIONS