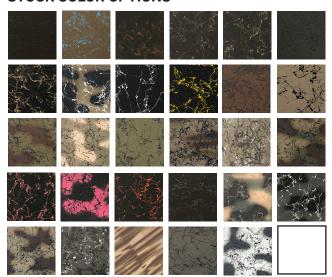

## PST062 PRO-SERIES® TACTICAL STOCK

FITS: REMINGTON 700, RIGHT HAND, SHORT ACTION



Magazine: Remington DBM floor plate

**Barrel Contour:** Aftermarket

**Barrel Muzzle:** .831" dia @ 24"

**Grip Type:** Semi-pistol, palm swell

1.99" at widest point

Overall Length: 33.3"

Bedding Block: Full Length

Comb/Cheek Rest: Fixed

**Length of Pull:** Fixed, 13.5" standard

12.5"-14.5" available

Forend Width: 2.17" at tip

2.19" at widest point

Stock Body Width: 1.96"

Ambidextrous: Yes

Sling Studs: 1 rear, 2 front (2" spacing)

Weight: TBD

## **BARREL CHANNEL DIMENSIONS**



## **FOREND SHAPE**



## STOCK COLOR OPTIONS