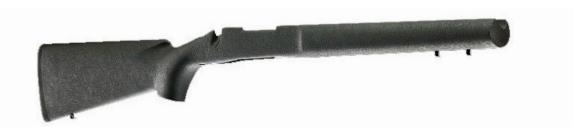

## PST062 PRO-SERIES® TACTICAL STOCK

FITS: REMINGTON 700, RIGHT HAND, SHORT ACTION

Magazine: Remington DBM floor plate

**Barrel Contour:** Aftermarket

**Barrel Muzzle:** .831" dia @ 24"

**Grip Type:** Semi-pistol, palm swell

1.99" at widest point

Overall Length: 33.3"

Bedding Block: Full Length

Comb/Cheek Rest: Fixed

**Length of Pull:** Fixed, 13.5" standard

12.5"-14.5" available

Forend Width: 2.17" at tip

2.19" at widest point

Stock Body Width: 1.96"

Ambidextrous: Yes

Sling Studs: 1 rear, 2 front (2" spacing)

Weight: TBD