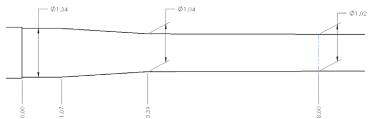

## PST062 PRO-SERIES® TACTICAL STOCK

FITS: REMINGTON 700, RIGHT HAND, SHORT ACTION



Magazine: Remington DBM floor plate

**Barrel Contour:** Aftermarket

**Barrel Muzzle:** .831" dia @ 24"

**Grip Type:** Semi-pistol, palm swell

1.99" at widest point

Overall Length: 33.3"

Bedding Block: Full Length

Comb/Cheek Rest: Fixed

**Length of Pull:** Fixed, 13.5" standard

12.5"-14.5" available

Forend Width: 2.17" at tip

2.19" at widest point

Stock Body Width: 1.96"

Ambidextrous: Yes

Sling Studs: 1 rear, 2 front (2" spacing)

Weight: TBD

## **BARREL CHANNEL DIMENSIONS**



## **FOREND SHAPE**



## STOCK COLOR OPTIONS